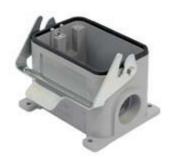

## JCHP 48 L29

Surface mounting housing, JEI®-V series, with 1 lever, Pg29 cable entry, size "104.62"  $\,$ 

| Product description                    |                          |
|----------------------------------------|--------------------------|
| Product type                           | Surface mounting housing |
| Series                                 | JEI®-V                   |
| Closing type                           | With 1 lever             |
| Size                                   | Size 104.62              |
| Cable entry                            | With cable entry<br>Pg29 |
| Technical data                         |                          |
| IP degree of protection                | IP65 / IP66 / IP69       |
| Further technical details              |                          |
| Operating temperature range (min, max) | -40°C+125°C              |