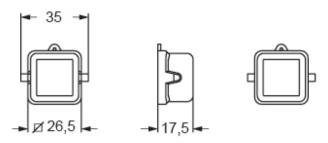

| ECBT2                                     |
| cUL                          | ECBT8                                     |
| General ordering information |                                           |
| EAN13 code                   | 8015747275491                             |
| eCl@ss 8.1                   | 27440208                                  |
| ETIM 7.0                     | EC002314                                  |
| Packaging Information        |                                           |
| Sub-packaging description    | Plastic bag                               |
| Sub-packaging quantity       | 1 Pcs                                     |
| Sub-packaging EAN barcode    | 8015747280402                             |

#### Part number

# CKH 03 CA



### Catalogue drawings