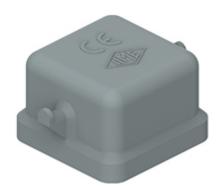

## CKH 03 CA

Cover, CKH series, with 2 pegs, size "21.21", for male inserts, with eyelet

| Product description                    |                                                   |
|----------------------------------------|---------------------------------------------------|
| Product type                           | Cover                                             |
| Series                                 | CKH                                               |
| Closing type                           | With 2 pegs                                       |
| Size                                   | Size "21.21"                                      |
| Specification                          | For male inserts, with eyelet                     |
| Technical data                         |                                                   |
| IP degree of protection                | IP44 (IP66/IP67/IP69 with CKRH 65/CKRH 65 D kits) |
| Further technical details              |                                                   |
| Weight                                 | 4,00 g                                            |
| Operating temperature range (min, max) | -40°C+70°C                                        |