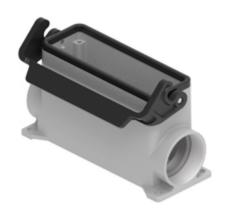

## **JMPAP 24L240**

Surface mounting housing, JEI@-P series, with 1 lever, M40 x 2 cable entry, size 104.27, high construction

**Product description Product type** Surface mounting housing Series JEI®-P With 1 lever Closing type Size Size 104.27 With cable entry **Cable entry** M40 x 2 Specification High construction **Technical data** IP degree of protection IP65 **Further technical details** 