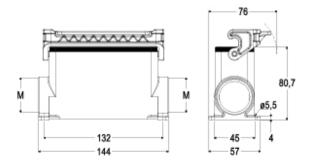

#### Part number

Operating temperature

range (min, max)

## **JMPAP 24L240**





Surface mounting housing, JEI@-P series, with 1 lever, M40 x 2 cable entry, size 104.27, high construction

**Product description Product type** Surface mounting housing Series JEI®-P With 1 lever Closing type Size Size 104.27 With cable entry **Cable entry** M40 x 2 Specification High construction **Technical data** IP degree of protection IP65 **Further technical details** 

-40°C...+125°C

 Material properties

 Other materials
 Lever: Polyamide (PA) Gasket: NBR

 Colour
 RAL 7040 grey

 General ordering information

 EAN13 code
 8015747034098

### Part number

# **JMPAP 24L240**



### Catalogue drawings



### Notes