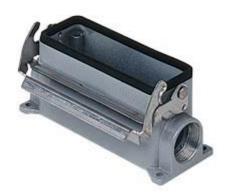

## **JCVP 24 L2**

Surface mounting housing, JEI®-V series, with 1 lever, Pg21 x 2 cable entry, size "104.27"

| Product description                    |                              |
|----------------------------------------|------------------------------|
| Product type                           | Surface mounting housing     |
| Series                                 | JEI®-V                       |
| Closing type                           | With 1 lever                 |
| Size                                   | Size 104.27                  |
| Cable entry                            | With cable entry<br>Pg21 x 2 |
| Technical data                         |                              |
| IP degree of protection                | IP65 / IP66 / IP69           |
| Further technical details              |                              |
| Operating temperature range (min, max) | -40°C+125°C                  |