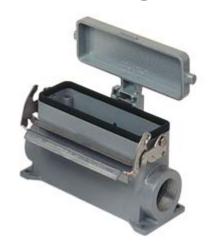

## CVAP 24 LS2

Surface mounting housing, V-TYPE series, with 1 lever, Pg21 x 2 cable entry, size "104.27", high construction, with metal cover

| Product description                    |                                     |
|----------------------------------------|-------------------------------------|
| Product type                           | Surface mounting housing            |
| Series                                 | V-TYPE                              |
| Closing type                           | With 1 lever                        |
| Size                                   | Size 104.27                         |
| Cable entry                            | With cable entry<br>Pg21 x 2        |
| Specification                          | High construction, with metal cover |
| Technical data                         |                                     |
| IP degree of protection                | IP65                                |
| Further technical details              |                                     |
| Operating temperature range (min, max) | -40°C+125°C                         |

| Material properties          |                                       |
|------------------------------|---------------------------------------|
| Other materials              | Lever: Stainless steel<br>Gasket: NBR |
| Colour                       | RAL 7040 grey                         |
| RoHs conformity              | Compliant                             |
| China RoHs - EFUP            | E                                     |
| REACH SVHC substances        | No                                    |
| Approvals / Standards        |                                       |
| Certifications               | DNV, BV                               |
| UL                           | ECBT2                                 |
| cUL                          | ECBT8                                 |
| General ordering information |                                       |
| EAN13 code                   | 8015747149860                         |