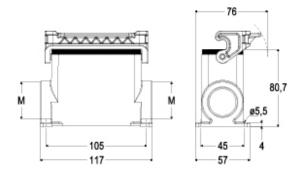

#### Part number

**Product description** 

## JMPAP 16 L40





Surface mounting housing, JEI®-P series, with 1 lever, M40 cable entry, size 77.27, high construction

**Product type** Surface mounting housing Series JEI®-P Closing type With 1 lever Size 77.27 Size With cable entry **Cable entry** High construction

Specification **Technical data** IP degree of protection IP65 **Further technical details** Operating temperature -40°C...+125°C range (min, max)

**Material properties** Lever: Polyamide (PA) Gasket: NBR Other materials Colour RAL 7040 grey General ordering information EAN13 code 8015747033893

#### Part number

# JMPAP 16 L40



### Catalogue drawings