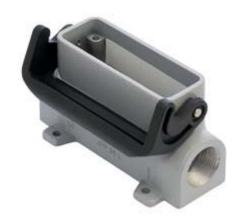

## JPP 25 L216

Surface mounting housing, JEI®-P series, with 1 lever, Pg16 x 2 cable entry, size "66.16"

| Product description                    |                              |
|----------------------------------------|------------------------------|
| Product type                           | Surface mounting housing     |
| Series                                 | JEI®-P                       |
| Closing type                           | With 1 lever                 |
| Size                                   | Size 66.16                   |
| Cable entry                            | With cable entry<br>Pg16 x 2 |
| Technical data                         |                              |
| IP degree of protection                | IP65                         |
| Further technical details              |                              |
| Operating temperature range (min, max) | -40°C+125°C                  |