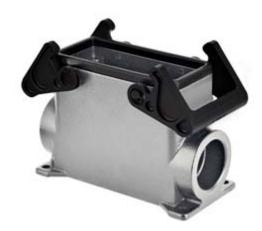

## JPP 24.221

Surface mounting housing, JEI®-P series, with 2 levers, Pg21 x 2 cable entry, size "104.27"

| Product description                    |                              |
|----------------------------------------|------------------------------|
| Product type                           | Surface mounting housing     |
| Series                                 | JEI®-P                       |
| Closing type                           | With 2 levers                |
| Size                                   | Size 104.27                  |
| Cable entry                            | With cable entry<br>Pg21 x 2 |
| Technical data                         |                              |
| IP degree of protection                | IP65                         |
| Further technical details              |                              |
| Operating temperature range (min, max) | -40°C+125°C                  |