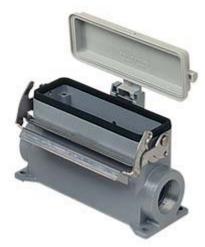

## JMVAP 24LP32

Surface mounting housing, JEI®-V series, with 1 lever, M32 cable entry, size "104.27", high construction, with plastic cover

| Product description                    |                                       |
|----------------------------------------|---------------------------------------|
| Product type                           | Surface mounting housing              |
| Series                                 | JEI®-V                                |
| Closing type                           | With 1 lever                          |
| Size                                   | Size 104.27                           |
| Cable entry                            | With cable entry<br>M32               |
| Specification                          | High construction, with plastic cover |
| Technical data                         |                                       |
| IP degree of protection                | IP65 / IP66 / IP69                    |
| Further technical details              |                                       |
| Operating temperature range (min, max) | -40°C+125°C                           |