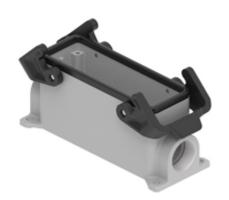

## JMPP 24.225

Surface mounting housing, JEI®-P series, with 2 levers, M25 x 2 cable entry, size 104.27

| Product description                    |                             |
|----------------------------------------|-----------------------------|
| Product type                           | Surface mounting housing    |
| Series                                 | JEI®-P                      |
| Closing type                           | With 2 levers               |
| Size                                   | Size 104.27                 |
| Cable entry                            | With cable entry<br>M25 x 2 |
| Technical data                         |                             |
| IP degree of protection                | IP65                        |
| Further technical details              |                             |
| Operating temperature range (min, max) | -40°C+125°C                 |