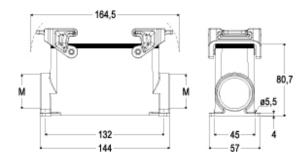

# JMPAP 24.232

Surface mounting housing, JEI®-P series, with 2 levers, M32 x 2 cable entry, size "104.27", high construction

| Product description       |                             |
|---------------------------|-----------------------------|
| Product type              | Surface mounting housing    |
| Series                    | JEI®-P                      |
| Closing type              | With 2 levers               |
| Size                      | Size 104.27                 |
| Cable entry               | With cable entry<br>M32 x 2 |
| Specification             | High construction           |
| Technical data            |                             |
| IP degree of protection   | IP65                        |
| Further technical details |                             |
| Operating temperature     | -40°C+125°C                 |

### Catalogue drawings