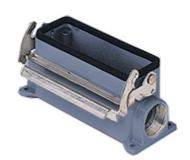

## **JCVAP 24 L29**

Surface mounting housing, JEI®-V series, with 1 lever, Pg29 cable entry, size "104.27", high construction

| Product description                    |                          |
|----------------------------------------|--------------------------|
| Product type                           | Surface mounting housing |
| Series                                 | JEI®-V                   |
| Closing type                           | With 1 lever             |
| Size                                   | Size 104.27              |
| Cable entry                            | With cable entry<br>Pg29 |
| Specification                          | High construction        |
| Technical data                         |                          |
| IP degree of protection                | IP65 / IP66 / IP69       |
| Further technical details              |                          |
| Operating temperature range (min, max) | -40°C+125°C              |