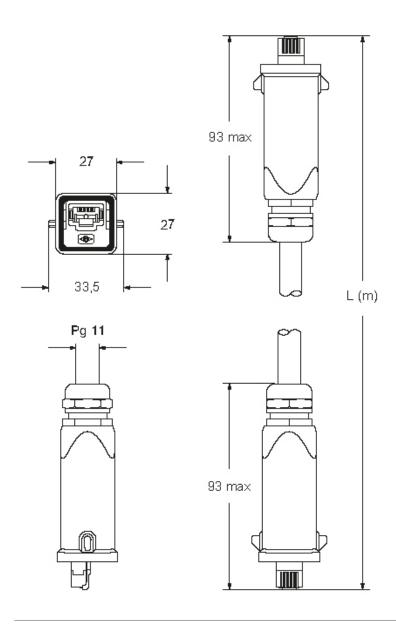

194129                                                                  |
| eCl@ss 8.1                   | 27060308                                                                       |
| ETIM 7.0                     | EC002599                                                                       |
| Packaging Information        |                                                                                |
| Sub-packaging description    | Plastic bag                                                                    |
| Sub-packaging quantity       | 1 Pcs                                                                          |
| Sub-packaging EAN barcode    | 8015747194174                                                                  |

# CWK 10 J2M8



### Catalogue drawings



### Notes