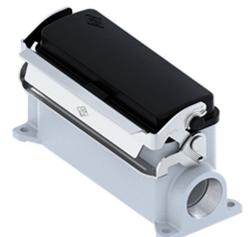

## Part number CVP 24 LSP21

Surface mounting housing, V-TYPE series, with 1 lever, Pg21 cable entry, size "104.27", with SIMPLEX self-closing cover

| Product description                       |                                 |
|-------------------------------------------|---------------------------------|
| Product type                              | Surface mounting housing        |
| Series                                    | V-TYPE                          |
| Closing type                              | With 1 lever                    |
| Size                                      | Size 104.27                     |
| Cable entry                               | With cable entry<br>Pg21        |
| Specification                             | With SIMPLEX self-closing cover |
| Technical data                            |                                 |
| IP degree of protection                   | IP65                            |
| Further technical details                 |                                 |
| Operating temperature<br>range (min, max) | -40°C+125°C                     |