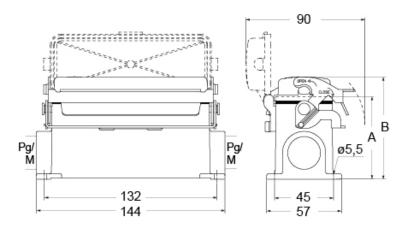

## Catalogue drawings

| part No.           | Α  | в  |  |
|--------------------|----|----|--|
| CVP / MVP 24 LSP   | 63 | 78 |  |
| CVAP / MVAP 24 LSP | 81 | 96 |  |
|                    |    |    |  |