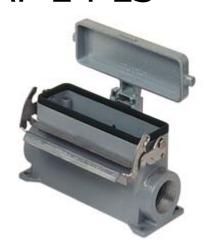

## CVAP 24 LS

Surface mounting housing, V-TYPE series, with 1 lever, Pg21 cable entry, size "104.27", high construction, with metal cover

| Product description                    |                                     |
|----------------------------------------|-------------------------------------|
| Product type                           | Surface mounting housing            |
| Series                                 | V-TYPE                              |
| Closing type                           | With 1 lever                        |
| Size                                   | Size 104.27                         |
| Cable entry                            | With cable entry<br>Pg21            |
| Specification                          | High construction, with metal cover |
| Technical data                         |                                     |
| IP degree of protection                | IP65                                |
| Further technical details              |                                     |
| Operating temperature range (min, max) | -40°C+125°C                         |

| Material properties          |                                       |
|------------------------------|---------------------------------------|
| Other materials              | Lever: Stainless steel<br>Gasket: NBR |
| Colour                       | RAL 7040 grey                         |
| RoHs conformity              | Compliant                             |
| China RoHs - EFUP            | E                                     |
| REACH SVHC substances        | No                                    |
| Approvals / Standards        |                                       |
| Certifications               | DNV, BV                               |
| UL                           | ECBT2                                 |
| cUL                          | ECBT8                                 |
| General ordering information |                                       |
| EAN13 code                   | 8015747149853                         |