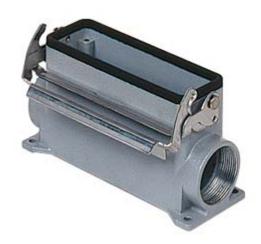

## CVAP 24 L2

Surface mounting housing, V-TYPE series, with 1 lever, Pg21 x 2 cable entry, size "104.27", high construction

| Product description                    |                              |
|----------------------------------------|------------------------------|
| Product type                           | Surface mounting housing     |
| Series                                 | V-TYPE                       |
| Closing type                           | With 1 lever                 |
| Size                                   | Size 104.27                  |
| Cable entry                            | With cable entry<br>Pg21 x 2 |
| Specification                          | High construction            |
| Technical data                         |                              |
| IP degree of protection                | IP65 / IP66 / IP69           |
| Further technical details              |                              |
| Operating temperature range (min, max) | -40°C+125°C                  |