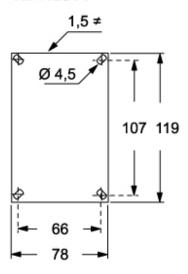

#### TM xx14 PF

### Notes

Dimensions shown in mm are not binding and may be changed without notice.