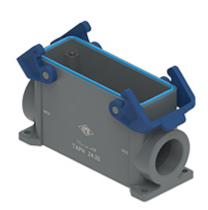

# TAPH 24.232

Surface mounting housing, T-TYPE /H series, with 2 levers, M32x2 cable entry, size "104.27"

| Product description                    |                             |
|----------------------------------------|-----------------------------|
| Product type                           | Surface mounting housing    |
| Series                                 | T-TYPE /H                   |
| Closing type                           | With 2 levers               |
| Size                                   | Size 104.27                 |
| Cable entry                            | With cable entry<br>M32 x 2 |
| Technical data                         |                             |
| IP degree of protection                | IP66 / IP69                 |
| Further technical details              |                             |
| Operating temperature range (min, max) | -40°C +70°C                 |