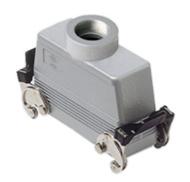

## MMAV 16 X32

Hood, 830V series, with 2 levers, M32 top cable entry, size "104.27", high construction, without gasket

| Product description                    |                                   |
|----------------------------------------|-----------------------------------|
| Product type                           | Hood                              |
| Series                                 | 830V                              |
| Closing type                           | With 2 levers                     |
| Size                                   | Size 104.27                       |
| Cable entry                            | Top cable entry<br>M32            |
| Specification                          | High construction, without gasket |
| Technical data                         |                                   |
| IP degree of protection                | IP65 / IP66 / IP69                |
| Further technical details              |                                   |
| Weight                                 | 357,00 g                          |
| Operating temperature range (min, max) | -40°C+125°C                       |