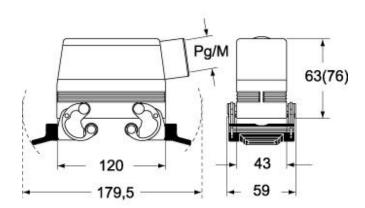

# Catalogue drawings CMO X (CMAO X) - MMO X (MMAO X)

### CMV X (CMAV X) - MMV X (MMAV X)

### **Notes**

Dimensions shown in mm are not binding and may be changed without notice.