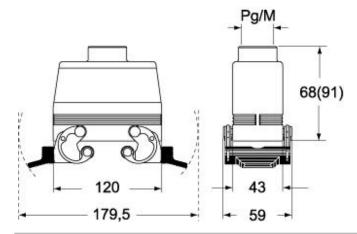

# Catalogue drawings CMO X (CMAO X) - MMO X (MMAO X)

### CMV X (CMAV X) - MMV X (MMAV X)

### **Notes**

Dimensions shown in mm are not binding and may be changed without notice.