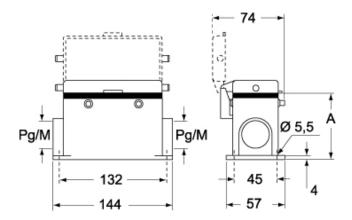

#### CMP CMAP - MMP MMAP

#### CMP CS/CP CMAP CS/CP - MMP CS/CP MMAP CS/CP

|                   | Α  |
|-------------------|----|
| CMP / MMP         | 63 |
| CMAP / MMAP       | 80 |
| CMP CS / MMP CS   | 63 |
| CMAP CS / MMAP CS | 80 |
| CMP CP / MMP CP   | 63 |
| CMAP CP / MMAP CP | 80 |