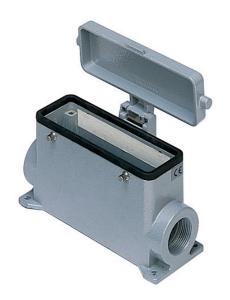

# **MMAP 16CS240**

Surface mounting housing, 830V series, with 4 pegs, M40 x 2 cable entry, size "104.27", high construction, with metal cover

| Product type                           | Surface mounting housing            |
|----------------------------------------|-------------------------------------|
| Series                                 | 830V                                |
| Closing type                           | With 4 pegs                         |
| Size                                   | Size 104.27                         |
| Cable entry                            | With cable entry<br>M40 x 2         |
| Specification                          | High construction, with metal cover |
| Technical data                         |                                     |
| IP degree of protection                | IP65                                |
| Further technical details              |                                     |
| Operating temperature range (min, max) | -40°C+125°C                         |