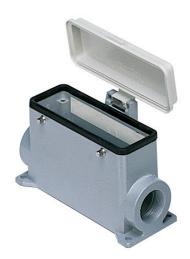

# **MMAP 16CP240**

Surface mounting housing, 830V series, with 4 pegs, M40 x 2 cable entry, size "104.27", high construction, with plastic cover

| Product type                           | Surface mounting housing              |
|----------------------------------------|---------------------------------------|
| Series                                 | 830V                                  |
| Closing type                           | With 4 pegs                           |
| Size                                   | Size 104.27                           |
| Cable entry                            | With cable entry<br>M40 x 2           |
| Specification                          | High construction, with plastic cover |
| Technical data                         |                                       |
| IP degree of protection                | IP65                                  |
| Further technical details              |                                       |
| Operating temperature range (min, max) | -40°C+125°C                           |