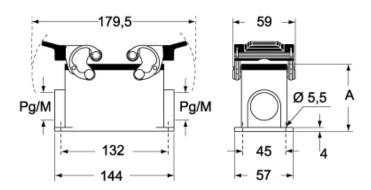

#### CMP CMAP - MMP MMAP

#### CMP CS/CP CMAP CS/CP - MMP CS/CP MMAP CS/CP

|                   | Α  |
|-------------------|----|
| CMP / MMP         | 63 |
| CMAP / MMAP       | 80 |
| CMP CS / MMP CS   | 63 |
| CMAP CS / MMAP CS | 80 |
| CMP CP / MMP CP   | 63 |
| CMAP CP / MMAP CP | 80 |