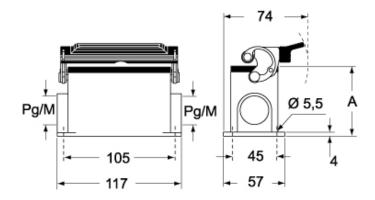

### Catalogue drawings

#### CMPL CMAPL-MMPL MMAPL

#### CMPLS CMAPLS - MMPLS MMAPLS

|                   | Α  |
|-------------------|----|
| CMP L / MMP L     | 63 |
| CMAP L / MMAP L   | 77 |
| CMP LS / MMP LS   | 63 |
| CMAP LS / MMAP LS | 77 |

### Notes

Dimensions shown in mm are not binding and may be changed without notice.