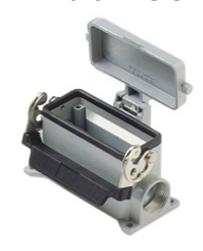

# MMAP 06 LS32

Surface mounting housing, 830V series, with 1 lever, M32 cable entry, size "77.27", high construction, with metal cover

| Product description                    |                                     |
|----------------------------------------|-------------------------------------|
| Product type                           | Surface mounting housing            |
| Series                                 | 830V                                |
| Closing type                           | With 1 lever                        |
| Size                                   | Size 77.27                          |
| Cable entry                            | With cable entry<br>M32             |
| Specification                          | High construction, with metal cover |
| Technical data                         |                                     |
| IP degree of protection                | IP65                                |
| Further technical details              |                                     |
| Weight                                 | 450,00 g                            |
| Operating temperature range (min, max) | -40°C+125°C                         |