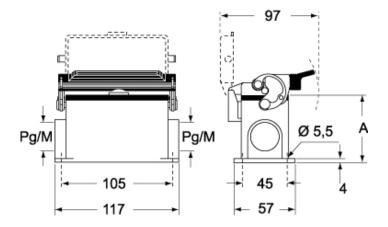

### Catalogue drawings

#### CMPL CMAPL-MMPL MMAPL

#### CMPLS CMAPLS - MMPLS MMAPLS

|                   | Α  |
|-------------------|----|
| CMP L / MMP L     | 63 |
| CMAP L / MMAP L   | 77 |
| CMP LS / MMP LS   | 63 |
| CMAP LS / MMAP LS | 77 |

### Notes

Dimensions shown in mm are not binding and may be changed without notice.