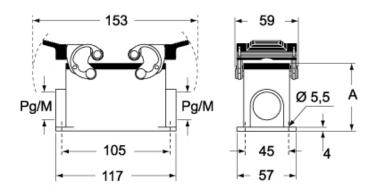

#### CMP CMAP - MMP MMAP

#### CMP CS/CP CMAP CS/CP - MMP CS/CP MMAP CS/CP

|                   | Α  |
|-------------------|----|
| CMP / MMP         | 63 |
| CMAP / MMAP       | 77 |
| CMP CS / MMP CS   | 63 |
| CMAP CS / MMAP CS | 77 |
| CMP CP / MMP CP   | 63 |
| CMAP CP / MMAP CP | 77 |