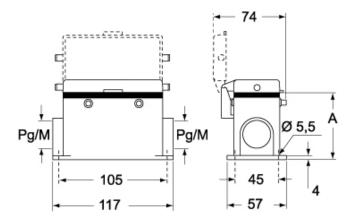

#### CMP CS/CP CMAP CS/CP - MMP CS/CP MMAP CS/CP

|                   | Α  |
|-------------------|----|
| CMP / MMP         | 63 |
| CMAP / MMAP       | 77 |
| CMP CS / MMP CS   | 63 |
| CMAP CS / MMAP CS | 77 |
| CMP CP / MMP CP   | 63 |
| CMAP CP / MMAP CP | 77 |