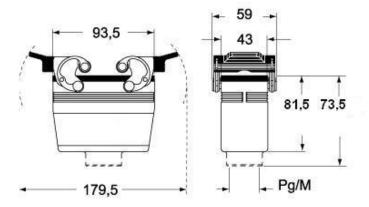

| REACH SVHC substances        | No                |
| Approvals / Standards        |                   |
| Certifications               | DNV, BV           |
| UL                           | ECBT2             |
| cUL                          | ECBT8             |
| General ordering information |                   |
| EAN13 code                   | 8015747057196     |
| Packaging Information        |                   |
| Sub-packaging weight         | 1,22 kg           |
| Sub-packaging description    | Plastic packaging |
| Sub-packaging quantity       | 5 Pcs             |
| Sub-packaging EAN barcode    | 8015747101400     |

#### Part number

## MMAO 16.32



#### Catalogue drawings

### CMO [CMAO] CMV (CMAV) - MMO [MMAO] MMV (MMAV)



#### CMV G (CMAV G) - MMV G (MMAV G) - [MMFV G]



#### **Notes**

Dimensions shown in mm are not binding and may be changed without notice.