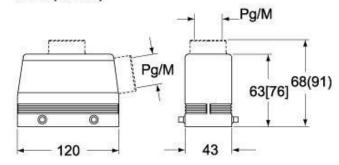

China RoHs - EFUP            | E                 |
| REACH SVHC substances        | No                |
| Approvals / Standards        |                   |
| Certifications               | DNV, BV           |
| UL                           | ECBT2             |
| cUL                          | ECBT8             |
| General ordering information |                   |
| EAN13 code                   | 8015747057196     |
| Packaging Information        |                   |
| Sub-packaging weight         | 1,22 kg           |
| Sub-packaging description    | Plastic packaging |
| Sub-packaging quantity       | 5 Pcs             |
| Sub-packaging EAN barcode    | 8015747101400     |

#### Part number

## MMAO 16.32



#### Catalogue drawings

### CMO [CMAO] CMV (CMAV) - MMO [MMAO] MMV (MMAV)



#### CMV G (CMAV G) - MMV G (MMAV G) - [MMFV G]



#### **Notes**

Dimensions shown in mm are not binding and may be changed without notice.