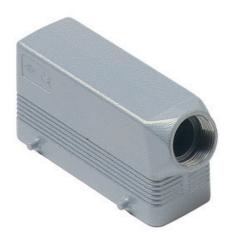

# MMAO 16.32

Hood, 830V series, with 4 pegs, M32 side cable entry, size "104.27", high construction

| Product description                    |                         |
|----------------------------------------|-------------------------|
| Product type                           | Hood                    |
| Series                                 | 830V                    |
| Closing type                           | With 4 pegs             |
| Size                                   | Size 104.27             |
| Cable entry                            | Side cable entry<br>M32 |
| Specification                          | High construction       |
| Technical data                         |                         |
| IP degree of protection                | IP65 / IP66 / IP69      |
| Further technical details              |                         |
| Weight                                 | 243,00 g                |
| Operating temperature range (min, max) | -40°C+125°C             |