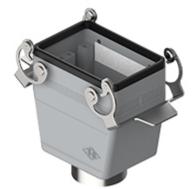

## Part number MAVX 50 G32

Hood, C-TYPE series, with 2 levers, M32 top cable entry, size "66.40", high construction

| Product description                       |                          | Material properties                            |                                       |  |
|-------------------------------------------|--------------------------|------------------------------------------------|---------------------------------------|--|
| Product type<br>Series                    | Hood<br>C-TYPE           | Other materials                                | Lever: Stainless steel<br>Gasket: NBR |  |
| Closing type                              | With 2 levers            | Colour<br>RoHs conformity                      | RAL 7040 grey<br>Compliant            |  |
|                                           | Top cable entry          | China RoHs - EFUP                              | E                                     |  |
| Specification                             | M32<br>High construction | REACH SVHC substances<br>Approvals / Standards | No                                    |  |
| Technical data<br>IP degree of protection | IP66 / IP69              | Certifications                                 | DNV, BV<br>ECBT2                      |  |
| Further technical details                 |                          | cUL                                            | ECBT8                                 |  |
| Operating temperature<br>range (min, max) | -40°C+125°C              | -                                              | General ordering information          |  |
|                                           |                          | EAN13 code<br>eCl@ss 8.1                       | 8015747276351<br>27440202             |  |
|                                           |                          | ETIM 7.0                                       | EC000437                              |  |