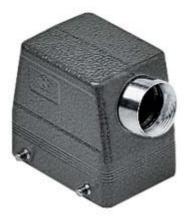

## Part number MAOE 50.32

Hood, E-Xtreme® C-TYPE series, with 4 pegs, M32 side cable entry, size "66.40", high construction

| Product description                       |                         | Material properties          |               |
|-------------------------------------------|-------------------------|------------------------------|---------------|
| Product type                              | Hood                    | Colour                       | RAL 7016 grey |
| Series                                    | E-Xtreme® C-TYPE        | RoHs conformity              | Compliant     |
| Closing type                              | With 4 pegs             | China RoHs - EFUP            | E             |
| Size                                      | Size "66.40"            | <b>REACH SVHC</b> substances | No            |
| Cable entry                               | Side cable entry<br>M32 | Approvals / Standards        |               |
|                                           |                         | Certifications               | DNV, BV       |
| Specification                             | High construction       | UL                           | ECBT2         |
| Technical data                            |                         | cUL                          | ECBT8         |
| IP degree of protection                   | IP66 / IP69             | General ordering information |               |
| Further technical details                 |                         | EAN13 code                   | 8015747254304 |
| Operating temperature<br>range (min, max) | -40°C+125°C             | eCl@ss 8.1                   | 27440202      |
|                                           |                         | ETIM 7.0                     | EC000437      |
|                                           |                         |                              |               |