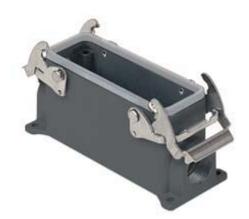

## M7PE 24.225

Surface mounting housing, E-Xtreme \$ V-TYPE series, with 2 levers, M25 x 2 cable entry, size "104.27"

| Product description                    |                             |
|----------------------------------------|-----------------------------|
| Product type                           | Surface mounting housing    |
| Series                                 | E-Xtreme® V-TYPE            |
| Closing type                           | With 2 levers               |
| Size                                   | Size 104.27                 |
| Cable entry                            | With cable entry<br>M25 x 2 |
| Technical data                         |                             |
| IP degree of protection                | IP66 / IP67 / IP69          |
| Further technical details              |                             |
| Operating temperature range (min, max) | -40°C+125°C                 |