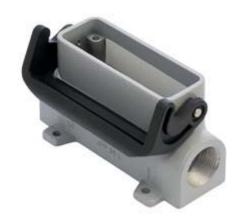

# JPP 25 L216

Surface mounting housing, JEI®-P series, with 1 lever, Pg16 x 2 cable entry, size "66.16"

| Product description                    |                              |
|----------------------------------------|------------------------------|
| Product type                           | Surface mounting housing     |
| Series                                 | JEI®-P                       |
| Closing type                           | With 1 lever                 |
| Size                                   | Size 66.16                   |
| Cable entry                            | With cable entry<br>Pg16 x 2 |
| Technical data                         |                              |
| IP degree of protection                | IP65                         |
| Further technical details              |                              |
| Operating temperature range (min, max) | -40°C+125°C                  |