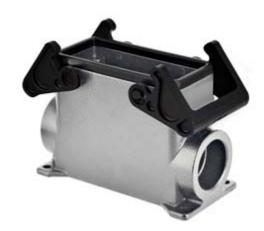

### Part number

# JPAP 10.221

Surface mounting housing, JEI®-P series, with 2 levers, Pg21 x 2 cable entry, size "57.27", high construction

| Product description                    |                              |
|----------------------------------------|------------------------------|
| Product type                           | Surface mounting housing     |
| Series                                 | JEI®-P                       |
| Closing type                           | With 2 levers                |
| Size                                   | Size 57.27                   |
| Cable entry                            | With cable entry<br>Pg21 x 2 |
| Specification                          | High construction            |
| Technical data                         |                              |
| IP degree of protection                | IP65                         |
| Further technical details              |                              |
| Operating temperature range (min, max) | -40°C+125°C                  |