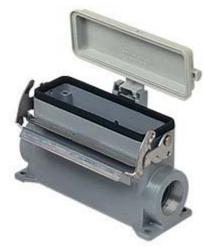

# JMVAP 10LP32

Surface mounting housing, JEI®-V series, with 1 lever, M32 cable entry, size "57.27", high construction, with plastic cover

| Product description                    |                                       |
|----------------------------------------|---------------------------------------|
| Product type                           | Surface mounting housing              |
| Series                                 | JEI®-V                                |
| Closing type                           | With 1 lever                          |
| Size                                   | Size 57.27                            |
| Cable entry                            | With cable entry<br>M32               |
| Specification                          | High construction, with plastic cover |
| Technical data                         |                                       |
| IP degree of protection                | IP65 / IP66 / IP69                    |
| Further technical details              |                                       |
| Operating temperature range (min, max) | -40°C+125°C                           |

| Material properties          |                                        |
|------------------------------|----------------------------------------|
| Other materials              | Lever: Galvanized steel<br>Gasket: NBR |
| Colour                       | RAL 7040 grey                          |
| Approvals / Standards        |                                        |
| Certifications               | DNV, BV                                |
| UL                           | ECBT2                                  |
| cUL                          | ECBT8                                  |
| General ordering information |                                        |
| EAN13 code                   | 8015747219235                          |
|                              |                                        |