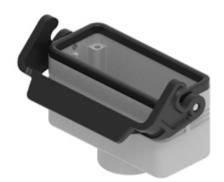

## JMPV 16 LG32

Hood, JEI®-P series, with 1 lever, M32 top cable entry, size 77.27

| Product description                    |                                     |
|----------------------------------------|-------------------------------------|
| Product type                           | Hood                                |
| Series                                 | JEI®-P                              |
| Closing type                           | With 1 lever                        |
| Size                                   | Size 57.27                          |
| Cable entry                            | Top cable entry with adapter<br>M32 |
| Technical data                         |                                     |
| IP degree of protection                | IP65                                |
| Further technical details              |                                     |
| Operating temperature range (min, max) | -40°C+125°C                         |

 Material properties

 Other materials
 Lever: Polyamide (PA) Gasket: NBR

 Colour
 RAL 7040 grey

 General ordering information

 EAN13 code
 8015747034487