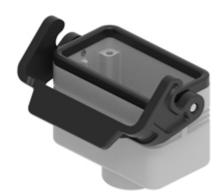

## **JMPV 10 LG25**

Hood, JEI®-P series, with 1 lever, M25 top cable entry, size 57.27

| Product description                    |                                     |
|----------------------------------------|-------------------------------------|
| Product type                           | Hood                                |
| Series                                 | JEI®-P                              |
| Closing type                           | With 1 lever                        |
| Size                                   | Size 57.27                          |
| Cable entry                            | Top cable entry with adapter<br>M25 |
| Technical data                         |                                     |
| IP degree of protection                | IP65                                |
| Further technical details              |                                     |
| Operating temperature range (min, max) | -40°C+125°C                         |