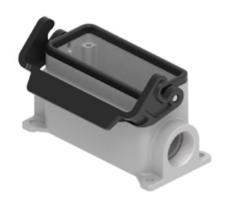

# JMPP 16 L225

Surface mounting housing, JEI®-P series, with 1 lever, M25 x 2 cable entry, size 77.27

**Product description** Product type Surface mounting housing Series JEI®-P Closing type With 1 lever Size 77.27 Size With cable entry **Cable entry** M25 x 2 **Technical data** IP degree of protection IP65 Further technical details Operating temperature

-40°C...+125°C

**Material properties** Lever: Polyamide (PA) Gasket: NBR Other materials RAL 7040 grey Colour General ordering information EAN13 code 8015747034425