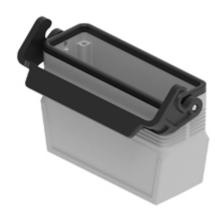

## JMPFV 24LG40

Hood, JEI®-P series, with 1 lever, M40 top cable entry, size 104.27

| Product description                    |                        |
|----------------------------------------|------------------------|
| Product type                           | Hood                   |
| Series                                 | JEI®-P                 |
| Closing type                           | With 1 lever           |
| Size                                   | Size 104.27            |
| Cable entry                            | Top cable entry<br>M40 |
| Technical data                         |                        |
| IP degree of protection                | IP65                   |
| Further technical details              |                        |
| Operating temperature range (min, max) | -40°C+125°C            |

 Material properties

 Other materials
 Lever: Polyamide (PA) Gasket: NBR

 Colour
 RAL 7040 grey

 General ordering information

 EAN13 code
 8015747034401