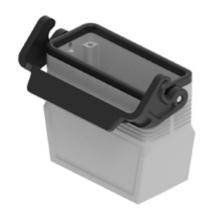

# JMPFV 16LG32

Hood, JEI®-P series, with 1 lever, M32 top cable entry, size 77.27

| Product description                    |                        |
|----------------------------------------|------------------------|
| Product type                           | Hood                   |
| Series                                 | JEI®-P                 |
| Closing type                           | With 1 lever           |
| Size                                   | Size 77.27             |
| Cable entry                            | Top cable entry<br>M32 |
| Technical data                         |                        |
| IP degree of protection                | IP65                   |
| Further technical details              |                        |
| Operating temperature range (min, max) | -40°C+125°C            |

 Material properties

 Other materials
 Lever: Polyamide (PA) Gasket: NBR

 Colour
 RAL 7040 grey

 General ordering information

 EAN13 code
 8015747034333