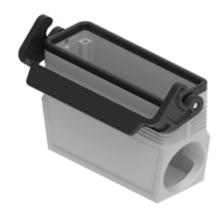

## JMPFO 24LG40

Hood, JEI®-P series, with 1 lever, M40 side cable entry, size 104.27

**Product description Product type** Hood Series JEI®-P Closing type With 1 lever Size Size 104.27 Side cable entry **Cable entry Technical data** IP degree of protection IP65 Further technical details Operating temperature -40°C...+125°C range (min, max)