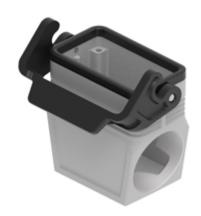

## JMPFO 10LG40

Hood, JEI®-P series, with 1 lever, M40 side cable entry, size 57.27

**Product description Product type** Hood Series JEI®-P Closing type With 1 lever Size Size 57.27 Side cable entry **Cable entry Technical data** IP degree of protection IP65 Further technical details Operating temperature -40°C...+125°C range (min, max)

 Material properties

 Other materials
 Lever: Polyamide (PA) Gasket: NBR

 Colour
 RAL 7040 grey

 General ordering information

 EAN13 code
 8015747034128