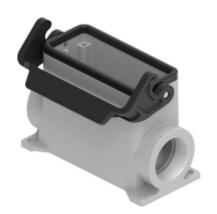

## JMPAP 16 L40

Surface mounting housing, JEI®-P series, with 1 lever, M40 cable entry, size 77.27, high construction

**Product type** Surface mounting housing Series JEI®-P Closing type With 1 lever Size 77.27 Size With cable entry **Cable entry** High construction