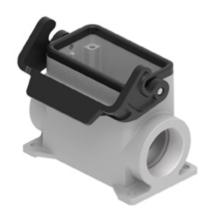

# JMPAP 10 L32

Surface mounting housing, JEI®-P series, with 1 lever, M32 cable entry, size 57.27, high construction

| Product description       |                          |
|---------------------------|--------------------------|
| Product type              | Surface mounting housing |
| Series                    | JEI®-P                   |
| Closing type              | With 1 lever             |
| Size                      | Size 57.27               |
| Cable entry               | With cable entry<br>M32  |
| Specification             | High construction        |
| Technical data            |                          |
| IP degree of protection   | IP65                     |
| Further technical details |                          |
| Weight                    | 1,00 g                   |
| Operating temperature     |                          |