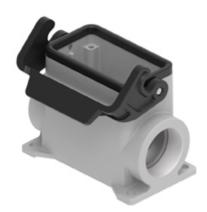

# **JMPAP 10 L25**

Surface mounting housing, JEI®-P series, with 1 lever, M25 cable entry, size 44.27, high construction

**Product description Product type** Surface mounting housing Series JEI®-P Closing type With 1 lever Size Size 57.27 With cable entry **Cable entry** Specification High construction **Technical data** IP degree of protection IP65 **Further technical details** 