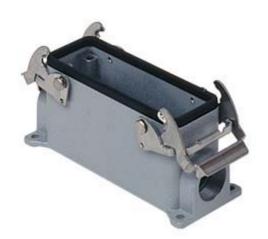

## JCVP 16.2

Surface mounting housing, JEI®-V series, with 2 levers, Pg16 x 2 cable entry, size "77.27"

| Product description                    |                              |
|----------------------------------------|------------------------------|
| Product type                           | Surface mounting housing     |
| Series                                 | JEI®-V                       |
| Closing type                           | With 2 levers                |
| Size                                   | Size 77.27                   |
| Cable entry                            | With cable entry<br>Pg16 x 2 |
| Technical data                         |                              |
| IP degree of protection                | IP65 / IP66 / IP69           |
| Further technical details              |                              |
| Operating temperature range (min, max) | -40°C+125°C                  |