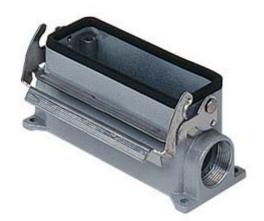

## Part number

## JCVP 16 L2

Surface mounting housing, JEI®-V series, with 1 lever, Pg21 x 2 cable entry, size "77.27"

| Product description                    |                              |
|----------------------------------------|------------------------------|
| Product type                           | Surface mounting housing     |
| Series                                 | JEI®-V                       |
| Closing type                           | With 1 lever                 |
| Size                                   | Size 77.27                   |
| Cable entry                            | With cable entry<br>Pg21 x 2 |
| Technical data                         |                              |
| IP degree of protection                | IP65 / IP66 / IP69           |
| Further technical details              |                              |
| Operating temperature range (min, max) | -40°C+125°C                  |