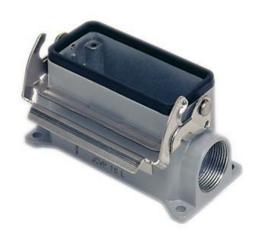

## JCVP 10 L2

Surface mounting housing, JEI®-V series, with 1 lever, Pg16 x 2 cable entry, size "57.27"

| Surface mounting housing     |
|------------------------------|
| JEI®-V                       |
| With 1 lever                 |
| Size 57.27                   |
| With cable entry<br>Pg16 x 2 |
|                              |
| IP65 / IP66 / IP69           |
|                              |
|                              |