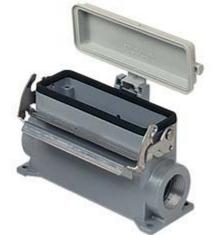

## Part number JCVAP10LP221

Surface mounting housing, JEI  $\ensuremath{\mathbb{B}}$  -V series, with 1 lever, Pg21 x 2 cable entry, size "57.27", high construction, with plastic cover

Product type Series Closing type Size Cable entry

Specification

. Technical data

IP degree of protection

Further technical details

Operating temperature range (min, max)

Surface mounting housing JEI®-V With 1 lever Size 57.27 With cable entry Pg21 x 2 High construction, with plastic cover

## Part number JCVAP10LP221