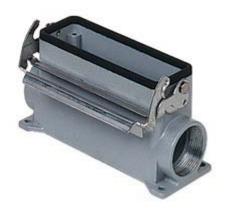

## **JCVAP 24L229**

Surface mounting housing, JEI®-V series, with 1 lever, Pg29 x 2 cable entry, size "104.27", high construction

| Product description                    |                              |
|----------------------------------------|------------------------------|
| Product type                           | Surface mounting housing     |
| Series                                 | JEI®-V                       |
| Closing type                           | With 1 lever                 |
| Size                                   | Size 104.27                  |
| Cable entry                            | With cable entry<br>Pg29 x 2 |
| Specification                          | High construction            |
| Technical data                         |                              |
| IP degree of protection                | IP65 / IP66 / IP69           |
| Further technical details              |                              |
| Operating temperature range (min, max) | -40°C+125°C                  |