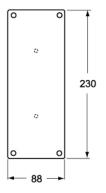

|
| Weight                                 | 90,00 g                                  |
| Operating temperature range (min, max) | -40°C +125°C                             |

| Material properties          |                   |
|------------------------------|-------------------|
| Colour                       | RAL 7035 grey     |
| General ordering information |                   |
| AN13 code                    | 8015747048101     |
| Packaging Information        |                   |
| Sub-packaging weight         | 0,09 kg           |
| Sub-packaging description    | Plastic packaging |
| Sub-packaging quantity       | 1 Pcs             |
| Sub-packaging EAN<br>parcode | 8015747048118     |

### Part number

# **FM 923 CVU**



#### Catalogue drawings

#### FM 923 CVU



#### FM 923 CV





#### Catalogue drawings



### **Notes**

Dimensions shown in mm are not binding and may be changed without notice.