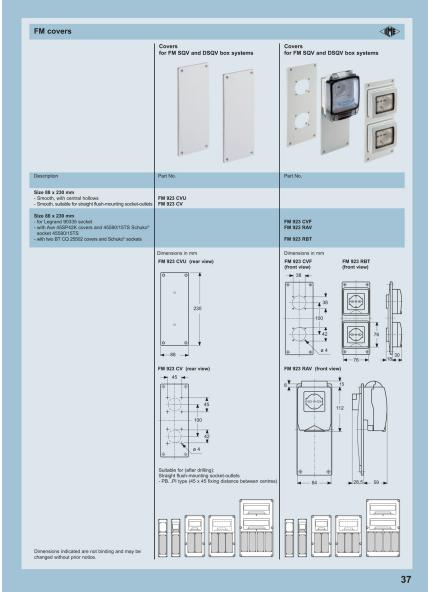

## Part number

# FM 923 CVU

Cover, FM series, smooth, with central hollow

| Product description                    |                                          |
|----------------------------------------|------------------------------------------|
| Product type                           | Cover                                    |
| Series                                 | FM                                       |
| Size                                   | Cover fixing centre distance 88 x 230 mm |
| Specification                          | Smooth, with central hollow              |
| Further technical details              |                                          |
| Weight                                 | 90,00 g                                  |
| Operating temperature range (min, max) | -40°C +125°C                             |

#### Catalogue drawings

#### FM 923 CVU

#### FM 923 CV