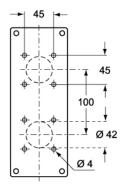

Weight                                 | 90,00 g                                  |
| Operating temperature range (min, max) | -40°C +125°C                             |

| Material properties          |                   |
|------------------------------|-------------------|
| Colour                       | RAL 7035 grey     |
| General ordering information |                   |
| AN13 code                    | 8015747048101     |
| Packaging Information        |                   |
| Sub-packaging weight         | 0,09 kg           |
| Sub-packaging description    | Plastic packaging |
| Sub-packaging quantity       | 1 Pcs             |
| Sub-packaging EAN<br>parcode | 8015747048118     |

### Part number

# **FM 923 CVU**



#### Catalogue drawings

#### FM 923 CVU



#### FM 923 CV





#### Catalogue drawings



### **Notes**

Dimensions shown in mm are not binding and may be changed without notice.