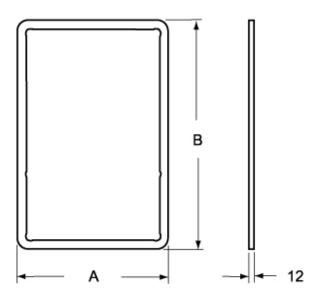

#### FM 2451 CI FM 3251 CI

|         | Α   | В   |
|---------|-----|-----|
| FM 2451 | 280 | 550 |
| FM 3251 | 360 | 550 |

| Dimensions shown in mm are not binding and may be changed without notice. |  |
|---------------------------------------------------------------------------|--|
|                                                                           |  |