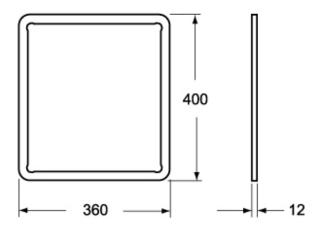

|
| Weight                                 | 175,00 g                                |
| Operating temperature range (min, max) | -40°C +125°C                            |

| Material properties          |               |  |
|------------------------------|---------------|--|
| Colour                       | RAL 7035 grey |  |
| General ordering information |               |  |
| EAN13 code                   | 8015747047609 |  |
| Packaging Information        |               |  |
| Sub-packaging weight         | 0,18 kg       |  |
| Sub-packaging description    | Carton box    |  |
| Sub-packaging quantity       | 1 Pcs         |  |
| Sub-packaging EAN<br>barcode | 8015747047616 |  |

### Part number

# FM 3251 CI



## Catalogue drawings

#### FM 3236 CI



#### FM 2451 CI FM 3251 CI



|         | Α   | В   |
|---------|-----|-----|
| FM 2451 | 280 | 550 |
| FM 3251 | 360 | 550 |

| Dimensions shown in mm are not binding and may be changed without notice. |  |
|---------------------------------------------------------------------------|--|
|                                                                           |  |