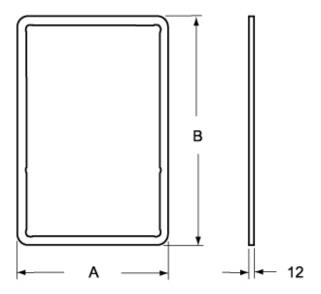

### FM 2451 CI FM 3251 CI

|         | Α   | В   |
|---------|-----|-----|
| FM 2451 | 280 | 550 |
| FM 3251 | 360 | 550 |

| Dimensions shown in mm are not binding and may be changed without notice. |  |
|---------------------------------------------------------------------------|--|
|                                                                           |  |