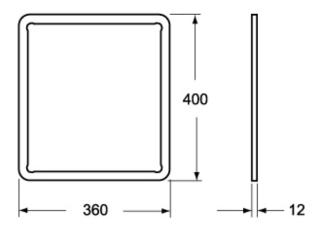

|
| Weight                                 | 141,00 g                                    |
| Operating temperature range (min, max) | -40°C +125°C                                |

| Material properties          |                   |
|------------------------------|-------------------|
| Colour                       | RAL 7035 grey     |
| General ordering information | on                |
| EAN13 code                   | 8015747047500     |
| Packaging Information        |                   |
| Sub-packaging weight         | 0,14 kg           |
| Sub-packaging description    | Plastic packaging |
| Sub-packaging quantity       | 1 Pcs             |
| Sub-packaging EAN<br>barcode | 8015747047517     |

### Part number

## FM 3236 CI



## Catalogue drawings

### FM 3236 CI



### FM 2451 CI FM 3251 CI



|         | Α   | В   |
|---------|-----|-----|
| FM 2451 | 280 | 550 |
| FM 3251 | 360 | 550 |

| Dimensions shown in mm are not binding and may be changed without notice. |  |
|---------------------------------------------------------------------------|--|
|                                                                           |  |