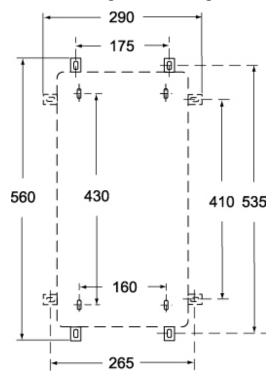

## FM 2451 CL

Catalogue drawings

## Notes

Dimensions shown in mm are not binding and may be changed without notice.