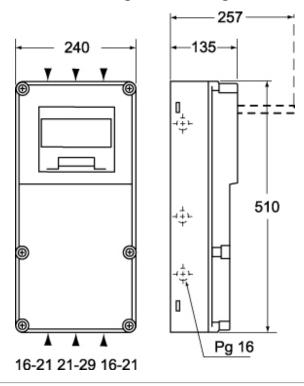

## FM 2451 CL

Catalogue drawings

## Notes

Dimensions shown in mm are not binding and may be changed without notice.