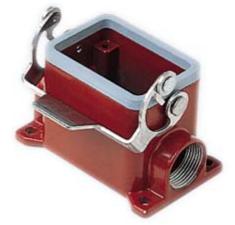

## Part number CZAPR 06 L

Surface mounting housing, 180 °C series, with 1 lever, Pg21 cable entry, size "44.27", high construction

| Product description                       |                          |
|-------------------------------------------|--------------------------|
| Product type                              | Surface mounting housing |
| Series                                    | 180 °C                   |
| Closing type                              | With 1 lever             |
| Size                                      | Size 44.27               |
| Cable entry                               | With cable entry<br>Pg21 |
| Specification                             | High construction        |
| Technical data                            |                          |
| IP degree of protection                   | IP65                     |
| Further technical details                 |                          |
| Weight                                    | 300,00 g                 |
| Operating temperature<br>range (min, max) | -40°C +180°C             |